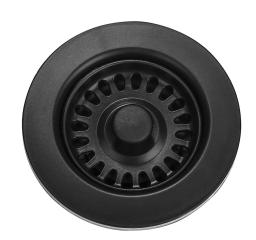

# **SR-330-BL**

## **SPECIFICATION SHEET**

**ABS** 

Kitchen Sink Basket Strainer

#### **Product Features**

a. Installation: Fits standard 3-1/2 through 4-inch drains

b. Basket Material: ABS

c. Base Material: ABS

d. Stopper included to prevent debris and clogging