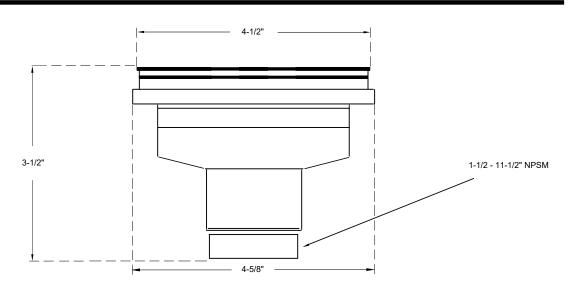

# **Technical Specs**

a. Height : 3-1/2"

b. Outer Width : 4-5/8"

c. Stopper Width : 3"